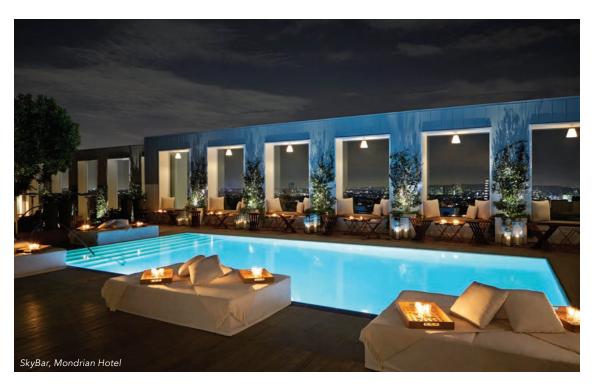

- The 286-room Jeremy West Hollywood, ideally situated at the intersection of Sunset and La Cienega, features stunning panoramic views of the Hollywood Hills and Downtown L.A.
- Relax and unwind at The London West Hollywood, a luxurious all-suite property with breathtaking views
- Experience cutting-edge style and glamour at the 236-room Mondrian
- The 239-room Andaz West Hollywood has a tranquil rooftop pool and over 10,000 square feet of meeting space.

### **UNIQUE VENUES**

- Skybar at Mondrian
- Pacific Design Center
- West Hollywood Library
- The Abbey
- Petersen Automotive Museum
- Saddle Ranch Chop House