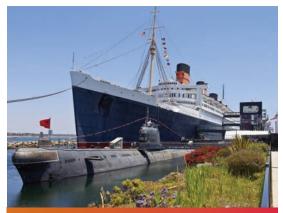

## THE OUEEN MARY

The Queen Mary in Long Beach is a unique meeting and conference space marrying iconic tradition and modern technology. With over 80,000 square feet of functional meeting and exhibit space in 14 remarkable Art Deco salons, the Queen Mary provides an unrivaled authentic

- Stunning art deco salons range from 522 square feet up to 18,000 square feet.
- Historical group tours available.
- 346 original staterooms and suites aboard