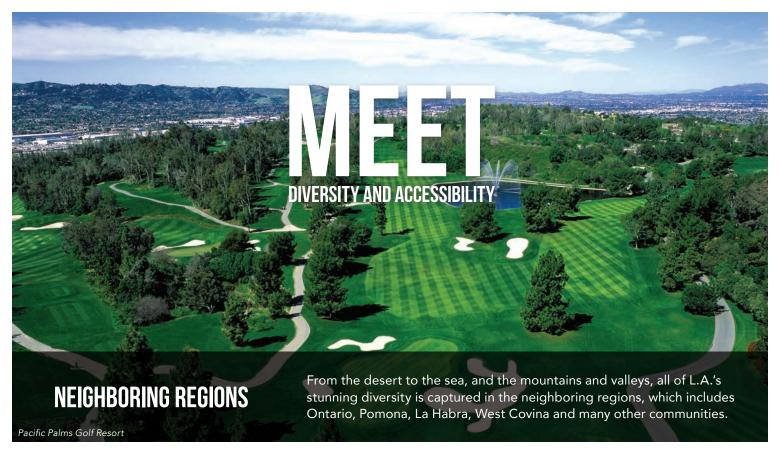

# **CULINARY CONFLUENCE**

Neighboring regions are rich with large and vibrant ethnic neighborhoods, offering a rainbow of exciting international cuisine. With one of the largest Chinese populations in the United States, the Inland Empire is now known as the capital of the most authentic and high-quality Chinese restaurants. Authentic and affordable Thai, Japanese, Korean and Vietnamese restaurants abound.